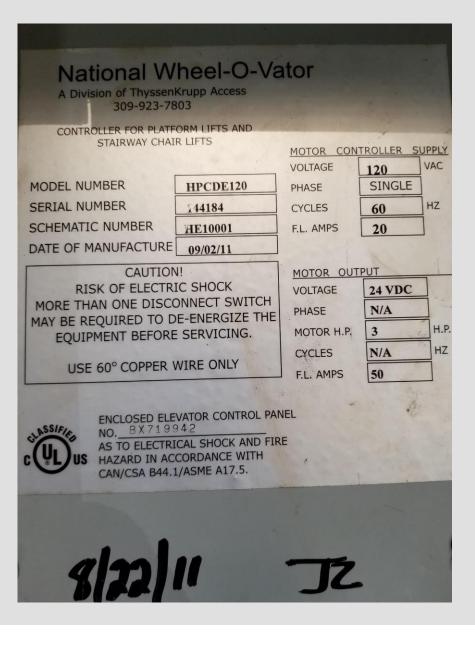

| National Wheel-O-Vator<br>A Division of ThyssenKrupp Access<br>309-923-7803                                                                                                                                                       |  |
|-----------------------------------------------------------------------------------------------------------------------------------------------------------------------------------------------------------------------------------|--|
| Rated Speed - 20 F.P.M.Rated Load - Maximum (750) Ibs.Car Weight - 250 Ibs.Suspension and120) Volts A.C. 60 Cycles (20) Amps120) Volts A.C. 60 Cycles (20) AmpsDate of Manufacture (09/02/1)Mod. No. (HPCDE120) Serial No. (1418) |  |